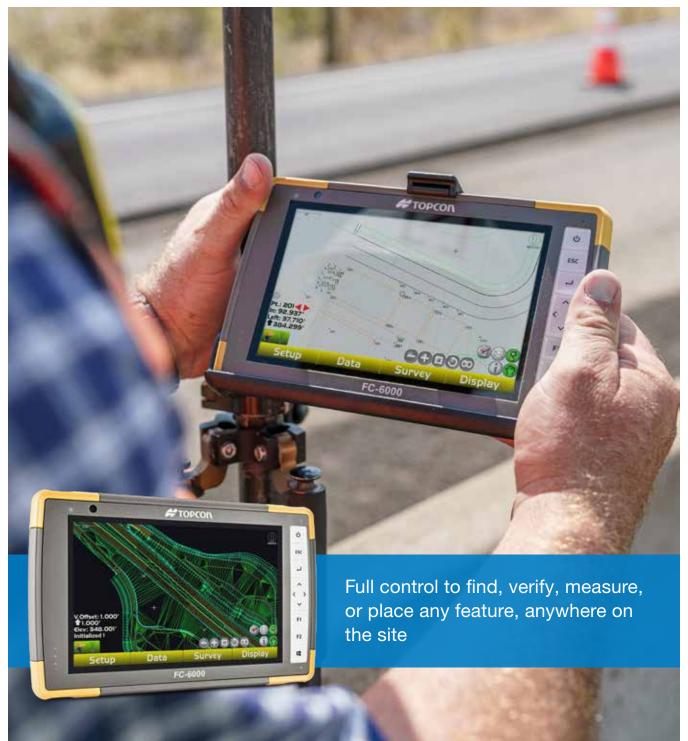

#### **3D Grade management made easy**

Add our grade management system to your business and take more control over the entire job site. Pocket 3D puts the power of GNSS based site management in the hands of the site foreman and grade checkers making it easy for them to verify grades, reset stakes or locate utilities on the site.

## Features

- Move files from Pocket 3D to 3D-MC
- Stakeout pads, roads/curbs, top and toe of slopes and daylight lines
- Topo surfaces and calculate quantities
- Compatible with all Topcon GNSS and robotic systems

### **Benefits**

- Real time cut/fill info anywhere, not just at stakes
- Reduce survey costs by setting stakes/checking grade in-house
- Bid verification estimate more accurately
- Rough stake a project for scrapers and dozers start jobs faster
- Calculate quantities of dirt moved get paid for work completed