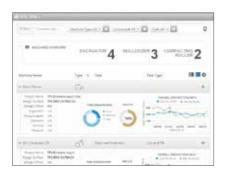

### **Project and machine dashboards**

See a machine, a group of machines, a task or groups of tasks in real time – or in hourly, daily or weekly averages. The machine visualization includes an actual task, 3D model, offset, operator, activity, and additional information displayed as text. Production rate, operation mode, pass counts, and GNSS position are shown in easy-to-read pie or line charts.

### Task dashboard

- Real-time task and project data
- Filter currently active tasks by group
- Line charts for forecasts, productivity rates, and actual progress

### **Machine dashboard**

- Real-time machine data
- Filter machines by task, type, and more
- Pie and line charts for productivity rates and activities