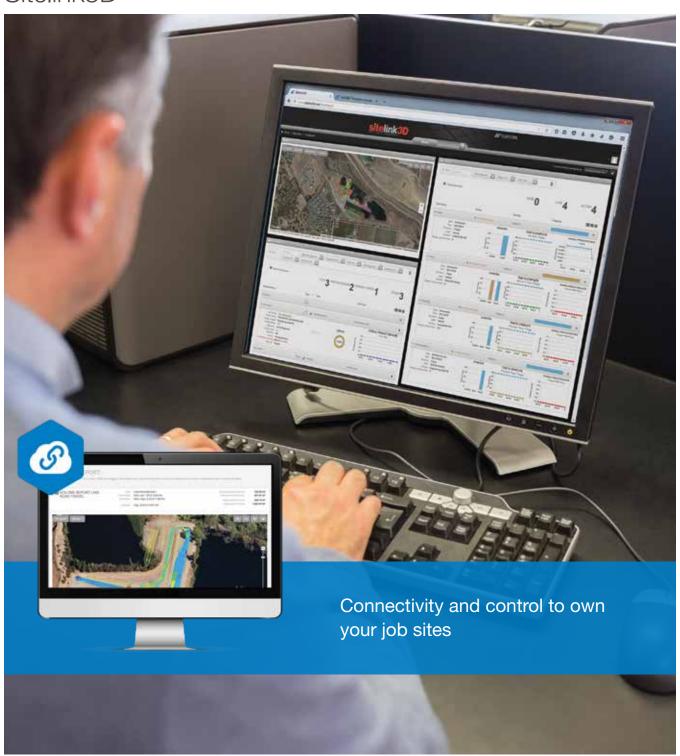

### Better communication, better results

Keep your field and office teams connected and productive with Sitelink3D management services. Office managers have full access to equipment status, project productivity, and other tools to effectively "manage" remotely. All the while, operators at the site complete assigned tasks as well as send and receive files and messages so project data is updated in real time. The secure services are available in two configurations, Sitelink3D and Sitelink3D Enterprise.

### **Project and machine dashboards**

See a machine, a group of machines, a task or groups of tasks in real time – or in hourly, daily or weekly averages. The machine visualization includes an actual task, 3D model, offset, operator, activity, and additional information displayed as text. Production rate, operation mode, pass counts, and GNSS position are shown in easy-to-read pie or line charts.

### Task dashboard

- Real-time task and project data
- Filter currently active tasks by group
- Line charts for forecasts, productivity rates, and actual progress

### **Machine dashboard**

- Real-time machine data
- Filter machines by task, type, and more
- Pie and line charts for productivity rates and activities