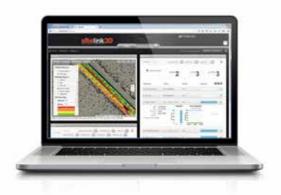

### Sitelink3D - Boost your productivity

Sitelink3D is your solution for uninterrupted communication from the cab of your machines to any web browser. This full featured service provides equipment monitoring, remote support assistance, file transfer and messaging for any job site in the world using your PC, tablet or mobile device – allowing you increase productivity while working safely.

### Sitelink3D Enterprise - Do more with your data

Sitelink3D Enterprise gives you all the benefits of Sitelink3D plus additional tools to remotely manage your project. From the start of a project, Sitelink3D Enterprise organizes your schedule and creates custom tasks according to your bid. During the course of the project, the progress is tracked in real time while specialized reports are generated for critical sign-off deliverables.