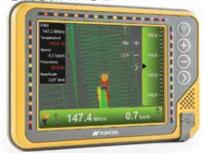

### Monitoring

- View machine location and movement from any Internet-connected device
- Operators see other machines

### **Live Color Mapping**

- Managers can view cut/fill or pass count color maps remotely via sitelink3d.net
- Operators can view live color maps as they work