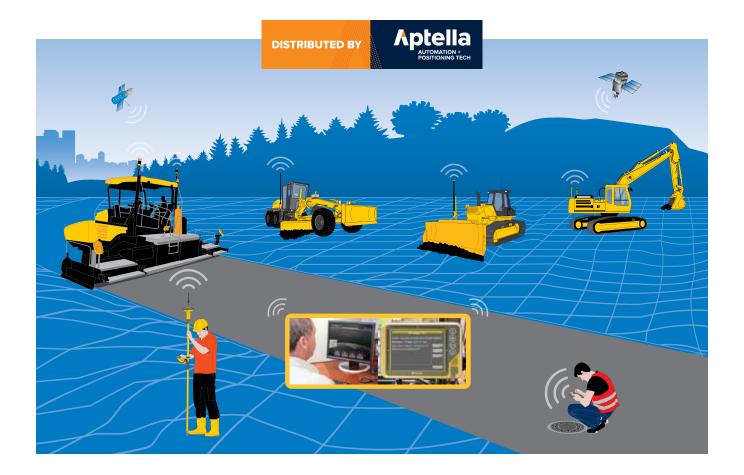

### Monitoring

- View machine location and movement from any Internet-connected device
- Operators see other machines

### **Remote Support**

- Train and assist operators from any Internet-connected device
- Reduce service calls using remote troubleshooting
- Update software and firmware remotely

### File Transfer

- Send any file, to any or every machine
- Send files even when machines are offline
- Machines can send files to the office

### Messaging

- Send messages to machines
- Receive messages from machines

### **As-built Data**

Reduce survey costs by collecting surface data as the machines work

### **Live Color Mapping**

- Managers can view cut/fill or pass count color maps remotely via sitelink3d.net
- Operators can view live color maps as they work

#### **Tasks**

- Schedule and assign custom tasks
- Keep everyone informed