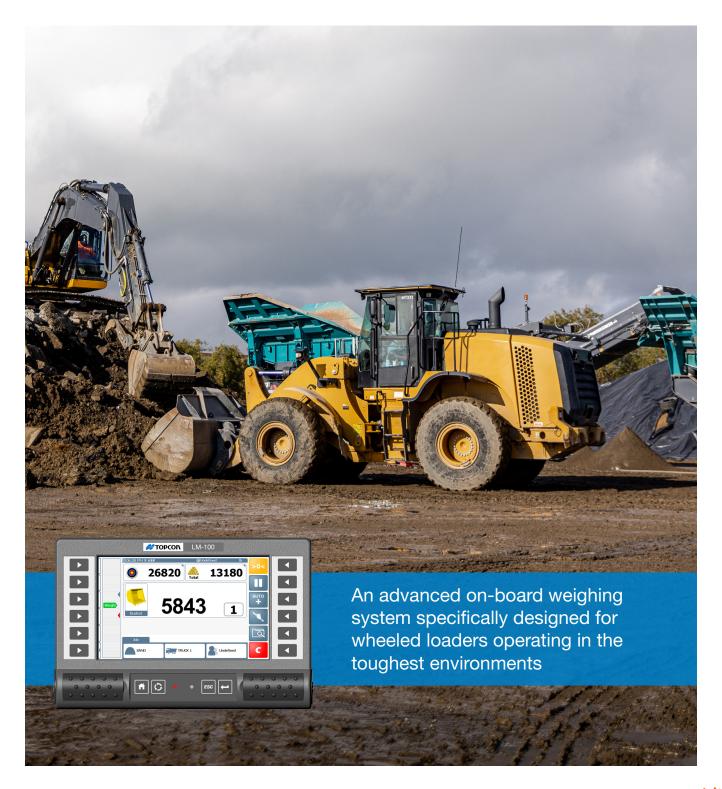

## Increase productivity in challenging environments

| FEATURES                                                                                                             | ADVANTAGES                                                                                                                                                    |
|----------------------------------------------------------------------------------------------------------------------|---------------------------------------------------------------------------------------------------------------------------------------------------------------|
| 7 inch color touch-screen display                                                                                    | Clear, uncluttered display provides intuitive operation                                                                                                       |
| Dynamic weighing technology<br>with the WM-L1 CAN based<br>weighing module                                           | Rugged enclosure using easy and quick<br>plug in connection to reduce installation<br>time and providing superior weight<br>accuracy in difficult conditions  |
| Target load – Set individual<br>product target                                                                       | Ensures correct loading<br>of vehicles or product                                                                                                             |
| GPS automatic product and region recognition option                                                                  | Automatic product selection                                                                                                                                   |
| Rear view camera input                                                                                               | One screen, two functions                                                                                                                                     |
| Dynamic and static weighing at different positions                                                                   | Fast and efficient weighing<br>without compromising the normal<br>use of the machine                                                                          |
| 10 reference field Windows SQL<br>database with advanced memory<br>search and reporting functions                    | Accurate and traceable record keeping<br>of all weighing activities together with<br>all the relevant details of products,<br>customers, trucks, regions etc. |
| Five job site preset selections                                                                                      | Store multiple jobs for easy access                                                                                                                           |
| Telemetry – (Wi-Fi, cellular and radio)<br>for fast and efficient load data transfer<br>between excavator and office | Bi-directional communication with back office                                                                                                                 |
| Split loading                                                                                                        | Load trucks and trailers at same time                                                                                                                         |
| Up to 10 attachment calibrations<br>(e.g. buckets, grabs etc.)                                                       | Flexibility for multple applications using the same machine with precision                                                                                    |
| Realtime data output via serial/ ethernet and USB memory stick                                                       | Easy and efficient 3rd party data handling                                                                                                                    |
| ICP 300 – Printer option<br>for hard copy prints in the cab                                                          | Paper copy of customised load tickets and summaries                                                                                                           |
| Email option of load records                                                                                         | Quick and easy copy of load records back to the office                                                                                                        |