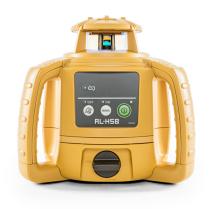

### Self-Leveling Construction Laser

RL-H5B

# Self-Leveling Construction Laser

#### **Key Components**

- RL-H5B laser
- LS-80L sensor
- Sensor holder

- Batteries
- Carry case