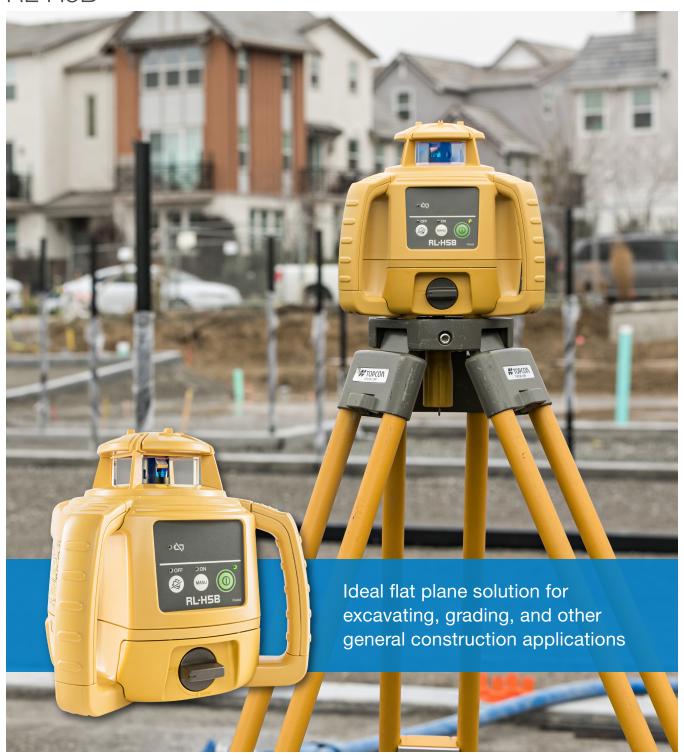

### Self-Leveling Construction Laser

RL-H5B

# Self-Leveling Construction Laser

#### Long range operation

Need to shoot elevations up to 400 m from your laser? No problem – this instrument has the power and range to cover a 400 m diameter job site.

#### All weather dependability

With the IP66 rating, the RL-H5B is "job site tough" and can withstand dust, a sudden shower and even torrential rainfall.