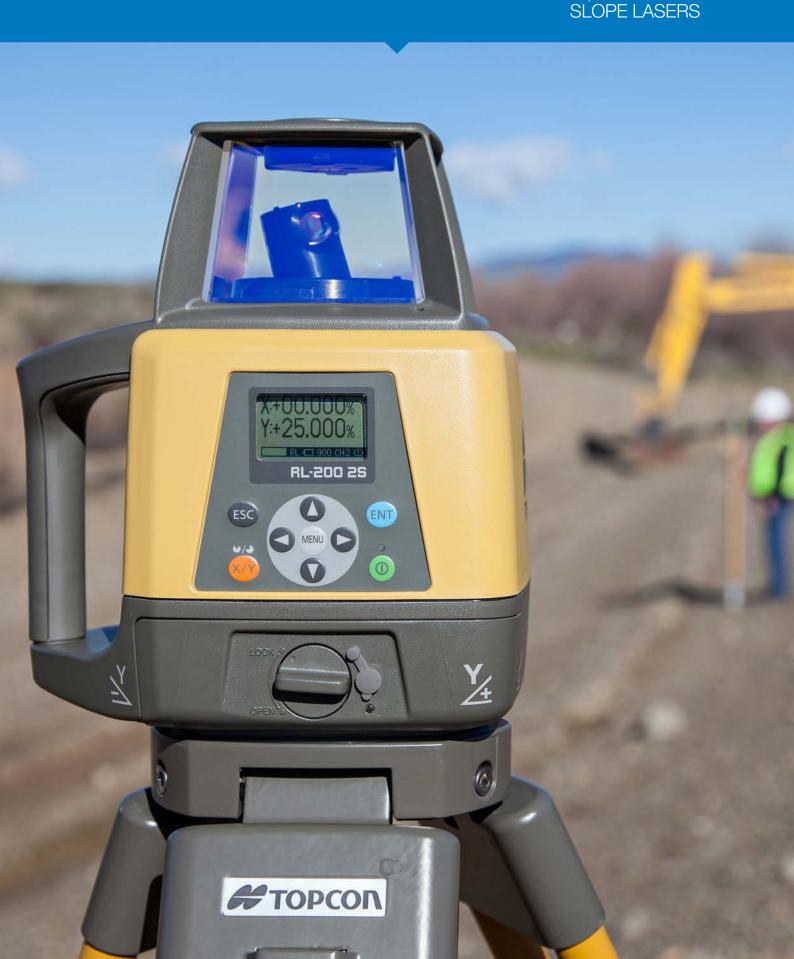

# RL-200 SERIES HIGH-ACCURACY, HIGH VALUE SLOPE LASERS

| Specifications               |                                           |
|------------------------------|-------------------------------------------|
| Accuracy                     | H: ±7 arc seconds                         |
| Repeatability                | 7 arc seconds                             |
| Working Area                 | 1100 m                                    |
| Rotation Speed               | 300/600/900 rpm                           |
| Dust/Water Rating            | IP66                                      |
| Operating Time               | Alkaline: 100 hours<br>Ni-MH: 90 hours    |
| Grade Range<br>(single/dual) | 2S: ±10 / -5 to +25<br>1S: -5 to +25 / NA |
| Size (H x W x L)             | 253 x 218 x 174 mm                        |

## High-Accuracy, High Value Slope Lasers

- 7 Arc second accuracy
- Wide grade range (up to 25% slope) without slope blocks
- Up to 100 hours battery life
- Range up to 1100 m
- Full function remote (RI-200 2S)

#### **RL-200 Series**

Topcon's RL-200 Series revolutionary encoding system provides the highest grade repeatability, 7 arc seconds, of any other laser. No one even comes close. Setup after setup, time after time, you're always right on grade.

Choose from two models, RL-200 1S single slope, or RL-200 2S dual slope. The RL-200 1S provides single slopes from -5% up to +25%. The RL-200 2S provides dual slopes up to  $\pm 10\%$  in the X axis, or up to an industry leading -5 to +25% in the Y axis.