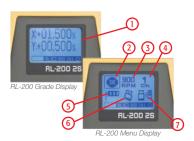

### Verifiable operation? It couldn't be clearer...

The RL-200 features a large, high-contrast, graphical display that clearly shows all functions at a glance:

- 1. Current grade
- 2. Masking: Electronic shutter up to 3 quadrants
- 3. Selectable rotation speed: 300/600/900 rpm
- 4. Selectable remote channel: up to 9 channels
- 5. Sensitivity selector
- 6. HI alert: indicates when laser has been disturbed
- 7. HI alert to sensor