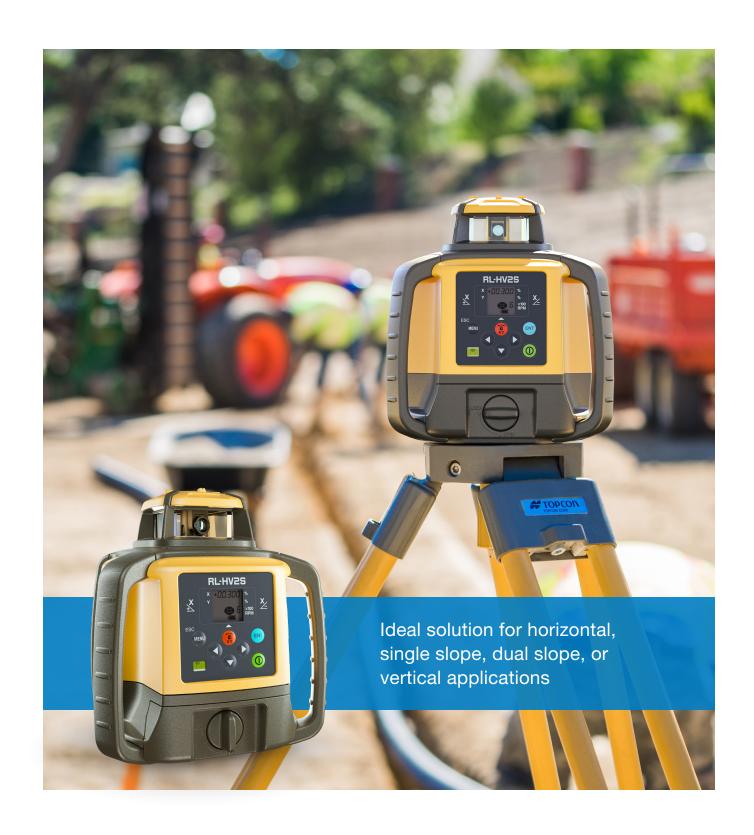

### Multi-Purpose Construction Laser

RL-HV2S

### Horizontal, multi-slope and vertical applications

#### **Multi-use applications**

Designed for a variety of tasks, it can be used for horizontal, sloping and vertical laser applications. Slopes up to  $\pm 5\%$  ( $\pm 15\%$  with tilting plate) can be used in either the X or Y axis. Turn it on its side and use it for layout and alignment jobs.

#### **High powered**

With an operating range of over 800 m (diameter) the RL-HV2S has the power to cover even the biggest projects. (Laser class 1)

#### Long battery life

Contractors who want a laser with a long battery life will love the RL-HV2S. With an operating time of 120 hours on alkaline batteries or 65 hours with the rechargeable Ni-MH battery pack, this laser will still be working long after others have quit.

#### All weather dependability

With the IP66 rating, the RL-HV2S is "jobsite tough" and can withstand dust, a sudden shower, and even torrential rainfall.