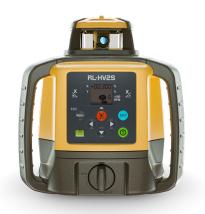

### Multi-Purpose Construction Laser

RL-HV2S

### Multi-Purpose Construction Laser