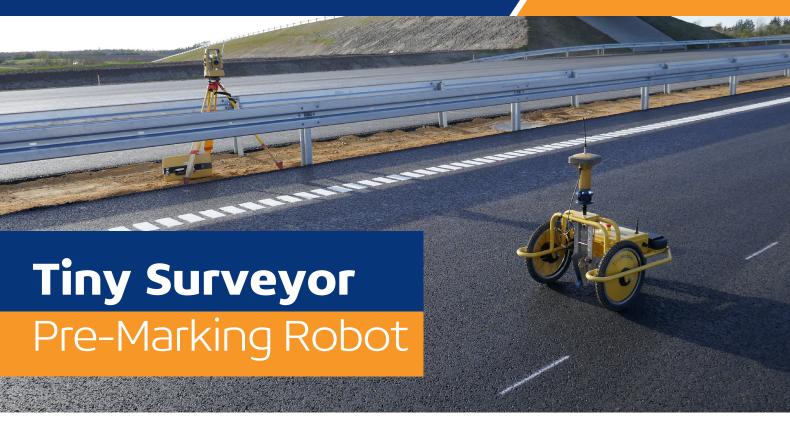

# Mark lines from the comfort of your car!

Tiny Surveyor is a robotic pre-marker tool that will save you time, increase safety and enable you to mark out road lines automatically. With the ability to interface to any GNSS or total station for precise height measurements, the Tiny Surveyor is a versatile and reliable tool that works for eight hours on a single charge.

## **Key benefits:**

- Up to 10 times faster than marking out on foot
- Increase safety by following the robot from a car
- Reliable, repeatable 2-3cm accuracy
- Works as hard as you do with 8 hour battery
- Versatile to accommodate different spray can sizes
- Compact, portable design makes for easy transportation
- Use with your existing GNSS and optical survey equipment
- Works with a variety of standard file formats