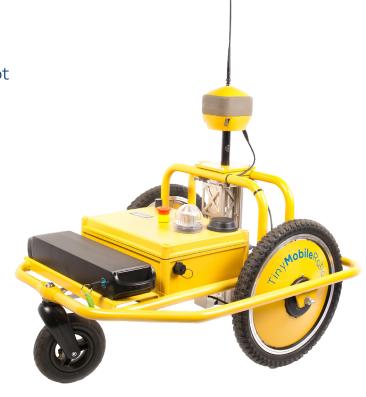

#### Robot

The TinySurveyor is built in a strong 25 mm lightweight aluminium frame capable of withstanding outdoor weather conditions.
With the large 12 inch high traction tires, the TinySurveyor can manage uneven playing fields and mark most wet pitches.

#### **Spray Tool**

The robot is equipped with a spray tool that supports any standard size aerosol can. You can use the same cans as you are already using. The only change you might need to make is to replace the nozzle with a standardised nozzle delivered with the robot.