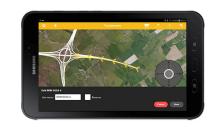

Upload your design file via USB to the app and watch as the Tiny Surveyor completes the marking work for you. The Samsung tablet enables you to stay in control at all times and its high weatherproof rating ensures the Tiny Surveyor can work in even the toughest environments.

### Rugged Tablet

The rugged tablet with app is delivered with the robot. The tablet allows you to switch between autonomous mode and manual mode. The app is utalised to upload design data and for visualisation.