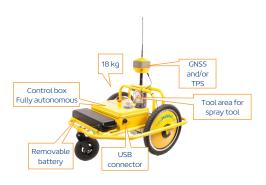

#### Robot

The TinySurveyor is built in a strong 25 mm lightweight aluminium frame capable of withstanding outdoor weather conditions.
With the large 12 inch high traction tires, the TinySurveyor can manage uneven playing fields and mark most wet pitches.

#### **Spray Tool**

The robot is equipped with a spray tool that supports any standard size aerosol can. You can use the same cans as you are already using. The only change you might need to make is to replace the nozzle with a standardised nozzle delivered with the robot.

### **Specifications**

| Maximum speed                  | 7 km/h                                          |
|--------------------------------|-------------------------------------------------|
| Weight without battery         | 18 kg                                           |
| Battery operation time         | 8 hours                                         |
| Dimensions                     | 80L x 60W x 70H                                 |
| Tyres                          | 12-inch, maximum-traction                       |
| Easily interchangeable battery | unlock and slide                                |
| On - board indication          | Multicolour LED signal light. Operating status. |
| Can Capacity                   | All Standard sizes 750 ml                       |
| Over-the-air support           | 3G/Edge                                         |
| Positioning                    | GNSS RTK                                        |
| Control                        | Tablet via Bluetooth                            |
| Motors                         | Dual hub                                        |