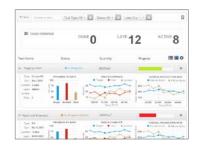

# Project and machine dashboards

See a machine, a group of machines, a task or groups of tasks in real time – or in hourly, daily or weekly averages. The machine visualization includes an actual task, 3D model, offset, operator, activity, and additional information displayed as text. Production rate, operation mode, pass counts, and GNSS position are shown in easy-to-read pie or line charts.

# Task dashboard

- Real-time task and project data
- Filter currently active tasks by group
- Line charts for forecasts, productivity rates, and actual progress

# Machine dashboard

- Real-time machine data
- Filter machines by task, type, and more
- Pie and line charts for productivity rates and activities