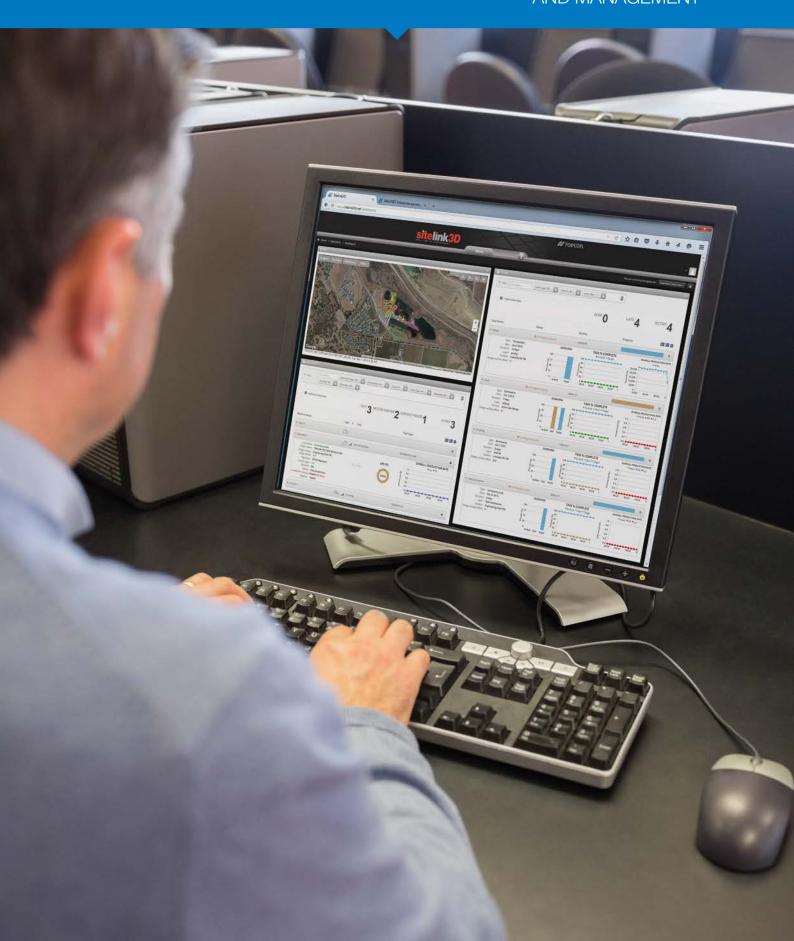

# Project and machine dashboards

See a machine, a group of machines, a task or groups of tasks in real time – or in hourly, daily or weekly averages. The machine visualization includes an actual task, 3D model, offset, operator, activity, and additional information displayed as text. Production rate, operation mode, pass counts, and GNSS position are shown in easy-to-read pie or line charts.

# Task dashboard

- Real-time task and project data
- Filter currently active tasks by group
- Line charts for forecasts, productivity rates, and actual progress

# Machine dashboard

- Real-time machine data
- Filter machines by task, type, and more
- Pie and line charts for productivity rates and activities