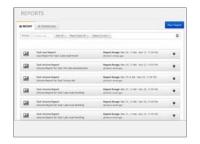

# Reports dashboard

- Print
- Export
- Schedule

#### Reporting

- Monitor productivity in real time
- Quickly generate customized productivity reports
- View volume, pass count, haul, and compaction

For more information: topconpositioning.com/sitelink3d