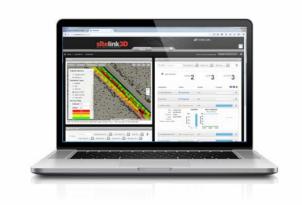

# Project and machine dashboards

See a machine, a group of machines, a task or groups of tasks in real time – or in hourly, daily or weekly averages. The machine visualization includes an actual task, 3D model, offset, operator, activity, and additional information displayed as text. Production rate, operation mode, pass counts, and GNSS position are shown in easy-to-read pie or line charts.

# Task dashboard

- Real-time task and project data
- Filter currently active tasks by group
- Line charts for forecasts, productivity rates, and actual progress