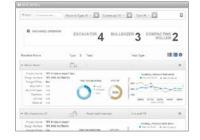

# Project and machine dashboards

See a machine, a group of machines, a task or groups of tasks in real time – or in hourly, daily or weekly averages. The machine visualization includes an actual task, 3D model, offset, operator, activity, and additional information displayed as text. Production rate, operation mode, pass counts, and GNSS position are shown in easy-to-read pie or line charts.

# Machine dashboard

- Real-time machine data
- Filter machines by task, type, and more
- Pie and line charts for productivity rates and activities

#### Monitoring

- View machine location and movement from any Internet-connected device
- Operators see other machines