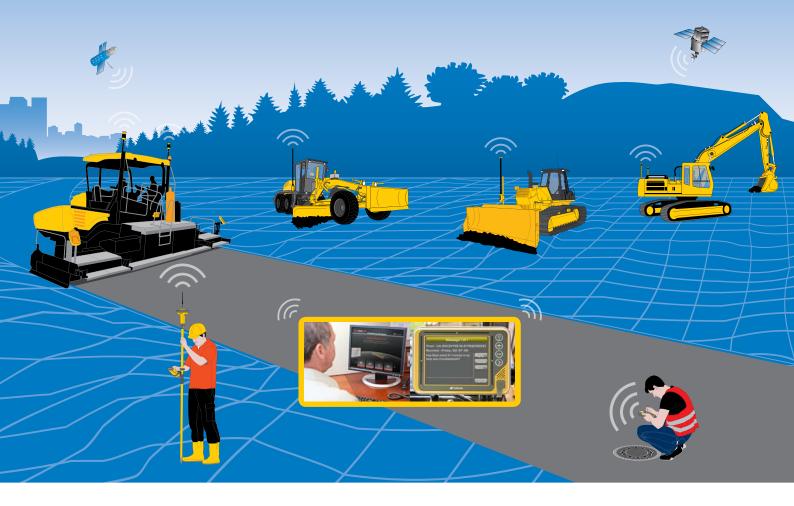

## Better communication, better results

Keep your field and office teams connected and productive with Sitelink3D management services. Office managers have full access to equipment status, project productivity, and other tools to effectively "manage" remotely. All the while, operators at the site complete assigned tasks as well as send and receive files and messages so project data is updated in real time. The secure services are available in two configurations, Sitelink3D and Sitelink3D Enterprise.

#### Monitoring

- View machine location and movement from any Internet-connected device
- Operators see other machines

## **Remote Support**

- Train and assist operators from any Internetconnected device
- Reduce service calls using remote troubleshooting
- Update software and firmware remotely

#### **File Transfer**

- Send any file, to any or every machine
- Send files even when machines are offline
- Machines can send files to the office

#### Messaging

- Send messages to machines
- Receive messages from machines