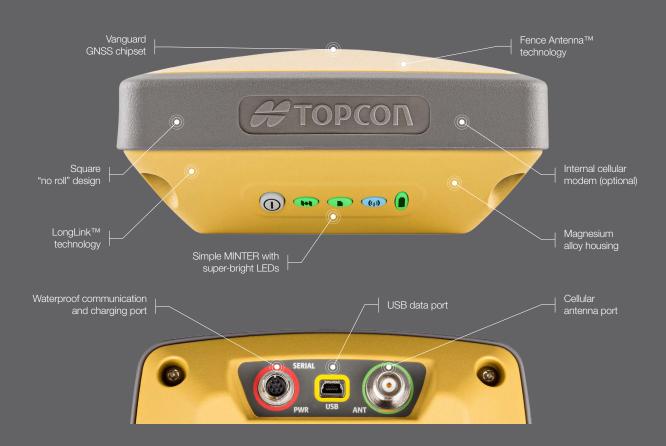

# HIPER SR EXTENDED RANGE SITE RECEIVER

# Compact. Rugged. Advanced. Affordable.

- Universal Tracking Channel technology
- Advanced Fence Antenna™ technology
- Compact, lightweight, rugged and cable free design
- Fully integrated LongLink<sup>™</sup> and cellular configuration (optional)
- Dual SIM card support

# All the functionality needed, nothing more

Providing leading edge technology in a smart, rugged design, the HiPer SR receiver provides superior performance at an affordable price. The compact integrated design includes all-in-view satellite monitoring through Universal Tracking Channel (UTC) technology, industry leading Fence Antenna, sealed long-life power supply, and memory storage.

The HiPer SR comprises two different communication options including Topcon's innovative LongLink communication technology and integrated cellular module (optional).

With the HiPer SR, made in the USA means that you don't have to sacrifice durability and performance to have a versatile 3D job site system. HiPer SR – a compact lightweight receiver that is built to take the most intense environmental conditions and job site punishment.

#### Tracking

Number of Channels 226-channel Vanguard Technology™ with Universal Tracking

L1, L2, L2C GLONASS L1, L2, L2C SBAS - QZSS L1, L2C

Antenna Type Fence Antenna

#### Communication

LongLink™ 300 m+, Up RTK Broadcast to 3 simultaneous rovers

I/O Communications Bluetooth®, Serial, USB

Cellular (Optional) Integrated HSPA+

# **Physical**

Dimensions 150 x 150 x 64 mm 850 g – Basic Weight 925 g - Cellular

Status Display/Panel MINTER

External Power

Yes Connector

Operation Time Up to 20 hours

## Fence Antenna™

Compared to competitive options, the proven Fence Antenna technology isolates each signal and reduces noise delivering unparalleled results.

topconpositioning.com/hiper-sr

Specifications subject to change without notice. ©2016 Topcon Corporation All rights reserved. 7010-2108 C 2/16