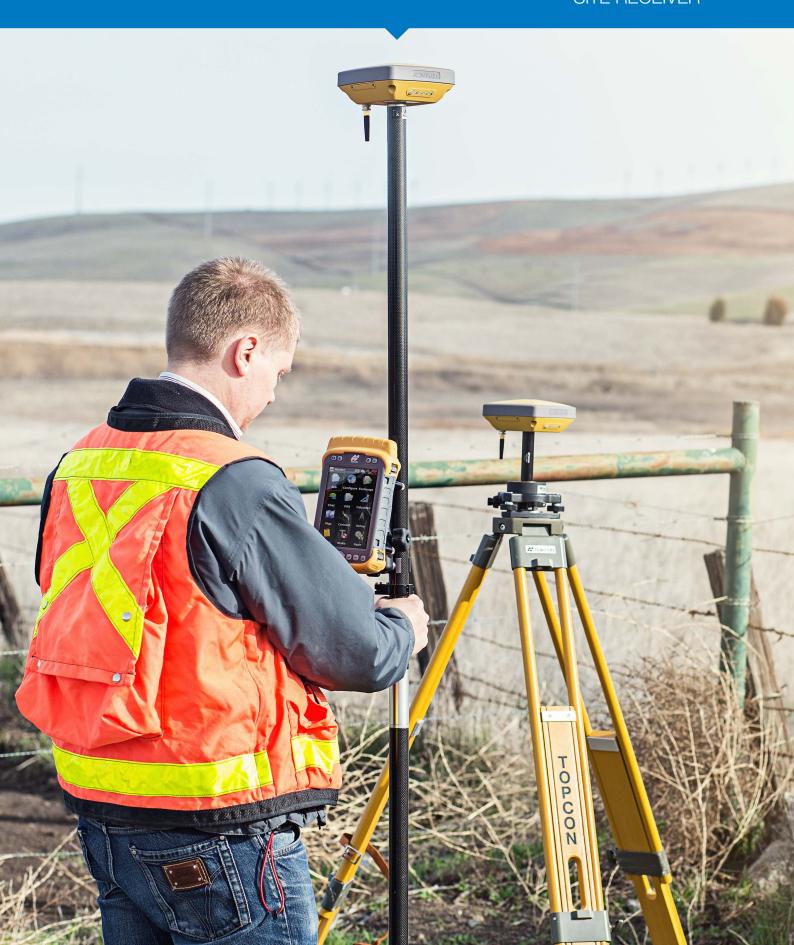

# All the functionality needed, nothing more

Providing leading edge technology in a smart, rugged design, the HiPer SR receiver provides superior performance at an affordable price. The compact integrated design includes all-in-view satellite monitoring through Universal Tracking Channel (UTC) technology, industry leading Fence Antenna, sealed long-life power supply, and memory storage.

The HiPer SR comprises two different communication options including Topcon's innovative LongLink communication technology and integrated cellular module (optional).

With the HiPer SR, made in the USA means that you don't have to sacrifice durability and performance to have a versatile 3D job site system. HiPer SR – a compact lightweight receiver that is built to take the most intense environmental conditions and job site punishment.

In addition to ruggedness, the HiPer SR is the most versatile, configurable, compact receiver system available. Use just two units in many configurations, depending on the demands of the project site. Use as a job site base and rover with interference-free LongLink communication up to 300 m or base and rover with MAGNET Relay cellular communication RTK up to 35 km baselines.