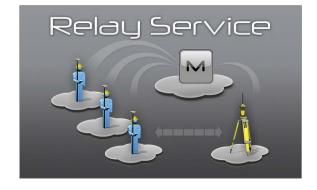

# MAGNET® Relay service

In cellular mode, the global MAGNET Relay RTK service allows a HiPer SR receiver to be used as a mobile base hosting and "relaying" corrections for up to 10 rovers.

MAGNET Relay is an RTK forwarding service that allows users to broadcast in-field base stations to their own private Company Account within the MAGNET Enterprise secure service for distributing the base station RTK messages to their own rover receivers.

# Integrated cellular (optional)

When cellular coverage is available, the HiPer SR is versatile enough for short or long range. MAGNET Relay serves up a simple way to perform mobile RTK session through a private environment.