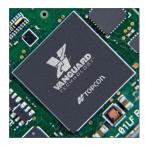

# 226-channel Vanguard with Universal Tracking

Topcon's exclusive channel tracking technology provides unmatched GNSS signal flexibility and expandability.

#### Tracking

Number of Channels 226-channel Vanguard Technology™ with Universal Tracking

L1, L2, L2C GLONASS L1, L2, L2C SBAS - QZSS L1, L2C

Antenna Type Fence Antenna