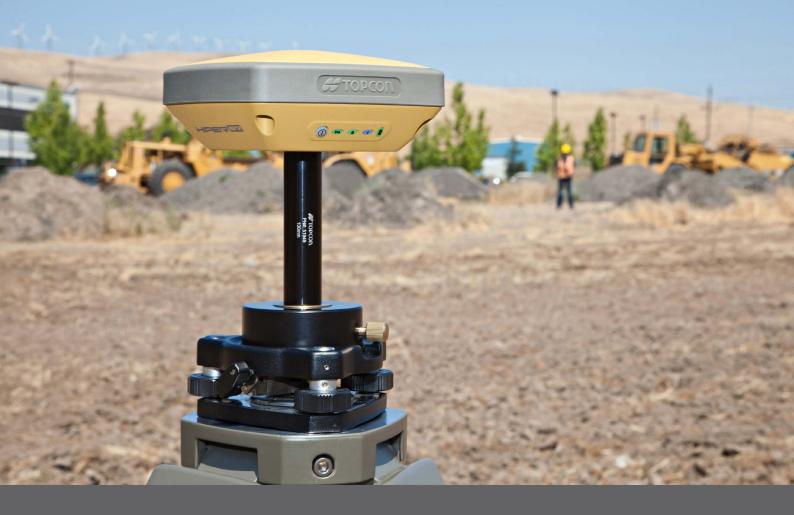

# All the functionality needed, nothing more

Providing leading edge technology in a smart, rugged design, the HiPer SR receiver provides superior performance at an affordable price. The compact integrated design includes all-in-view satellite monitoring through Universal Tracking Channel (UTC) technology, industry leading Fence Antenna, sealed long-life power supply, and memory storage.

# Smart design

An innovative combination of compact and lightweight engineering within a tight environmentally sealed form - guaranteed to survive a 2 m concrete drop.

## Fence Antenna™

Compared to competitive options, the proven Fence Antenna technology isolates each signal and reduces noise delivering unparalleled results.

topconpositioning.com/hiper-sr

Specifications subject to change without notice. ©2016 Topcon Corporation All rights reserved. 7010-2108 C 2/16