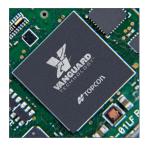

#### Tracking

Number of Channels 226-channel Vanguard Technology™ with Universal Tracking

GPS L1, L2, L2C GLONASS L1, L2, L2C SBAS - QZSS L1, L2C

Antenna Type Fence Antenna

# 226-channel Vanguard with Universal Tracking

Topcon's exclusive channel tracking technology provides unmatched GNSS signal flexibility and expandability.