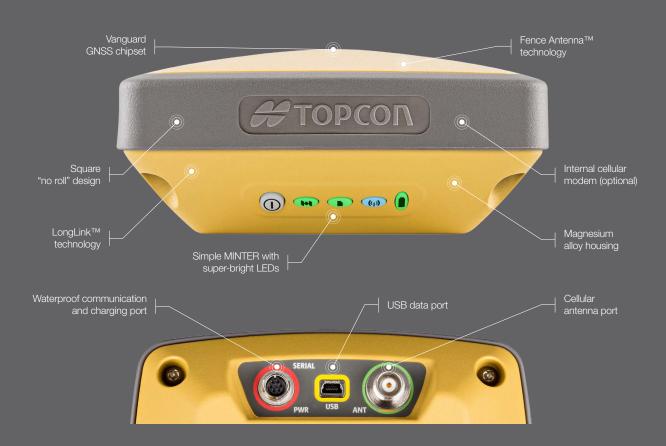

# HIPER SR EXTENDED RANGE SITE RECEIVER

# Compact. Rugged. Advanced. Affordable.

- Universal Tracking Channel technology
- Advanced Fence Antenna™ technology
- Compact, lightweight, rugged and cable free design
- Fully integrated LongLink<sup>™</sup> and cellular configuration (optional)
- Dual SIM card support

### All the functionality needed, nothing more

Providing leading edge technology in a smart, rugged design, the HiPer SR receiver provides superior performance at an affordable price. The compact integrated design includes all-in-view satellite monitoring through Universal Tracking Channel (UTC) technology, industry leading Fence Antenna, sealed long-life power supply, and memory storage.

The HiPer SR comprises two different communication options including Topcon's innovative LongLink communication technology and integrated cellular module (optional).

With the HiPer SR, made in the USA means that you don't have to sacrifice durability and performance to have a versatile 3D job site system. HiPer SR – a compact lightweight receiver that is built to take the most intense environmental conditions and job site punishment.

#### Tracking

Number of Channels 226-channel Vanguard Technology™ with Universal Tracking

GPS L1, L2, L2C GLONASS L1, L2, L2C SBAS - QZSS L1, L2C

Antenna Type Fence Antenna

#### Communication

RTK Broadcast LongLink™ 300 m+, Up to 3 simultaneous rovers

to 3 simultaneous rovers

I/O Communications Bluetooth®, Serial, USB

Cellular (Optional) Integrated HSPA+

Dual SIM card available

## Physical

 Dimensions
 150 x 150 x 64 mm

 Weight
 850 g – Basic

 925 g – Cellular

Status Display/Panel MINTER

External Power

Connector

Operation Time Up to 20 hours

#### Fence Antenna™

Compared to competitive options, the proven Fence Antenna technology isolates each signal and reduces noise delivering unparalleled results.

For more information: topconpositioning.com/hiper-sr