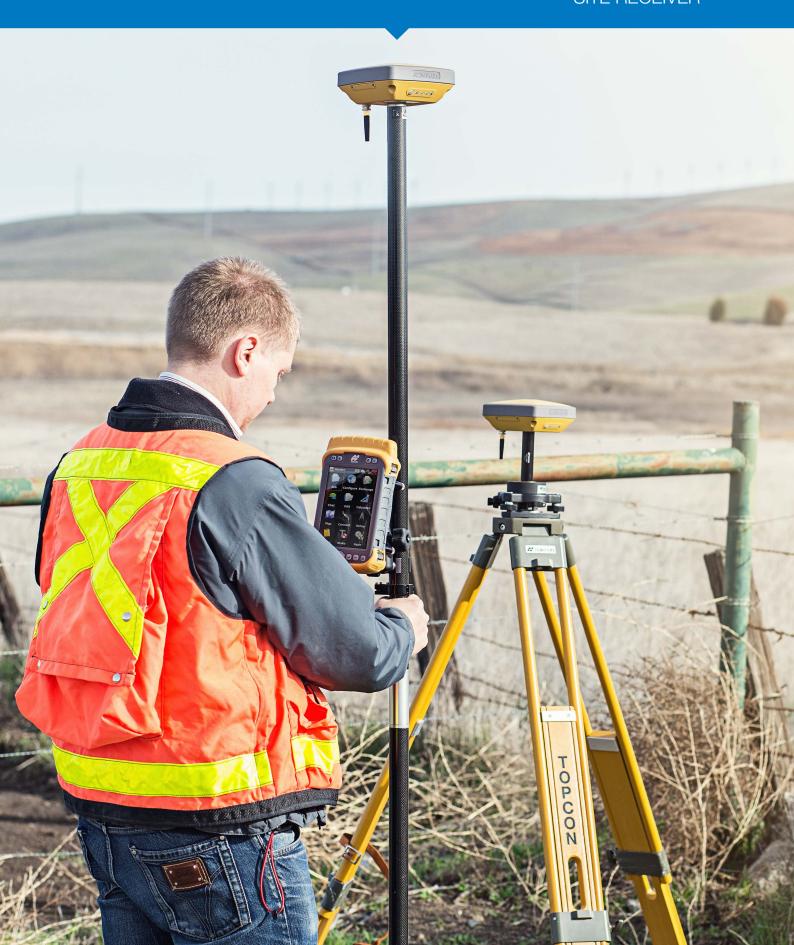

# HIPER SR EXTENDED RANGE SITE RECEIVER

# Compact. Rugged. Advanced. Affordable.

- Universal Tracking Channel technology
- Advanced Fence Antenna™ technology
- Compact, lightweight, rugged and cable free design
- Fully integrated LongLink<sup>™</sup> and cellular configuration (optional)
- Dual SIM card support

### All the functionality needed, nothing more

Providing leading edge technology in a smart, rugged design, the HiPer SR receiver provides superior performance at an affordable price. The compact integrated design includes all-in-view satellite monitoring through Universal Tracking Channel (UTC) technology, industry leading Fence Antenna, sealed long-life power supply, and memory storage.

The HiPer SR comprises two different communication options including Topcon's innovative LongLink communication technology and integrated cellular module (optional).

With the HiPer SR, made in the USA means that you don't have to sacrifice durability and performance to have a versatile 3D job site system. HiPer SR – a compact lightweight receiver that is built to take the most intense environmental conditions and job site punishment.

In addition to ruggedness, the HiPer SR is the most versatile, configurable, compact receiver system available. Use just two units in many configurations, depending on the demands of the project site. Use as a job site base and rover with interference-free LongLink communication up to 300 m or base and rover with MAGNET Relay cellular communication RTK up to 35 km baselines.