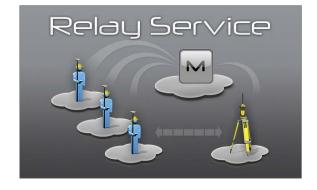

# MAGNET® Relay service

In cellular mode, the global MAGNET Relay RTK service allows a HiPer SR receiver to be used as a mobile base hosting and "relaying" corrections for up to 10 rovers.

MAGNET Relay is an RTK forwarding service that allows users to broadcast in-field base stations to their own private Company Account within the MAGNET Enterprise secure service for distributing the base station RTK messages to their own rover receivers.