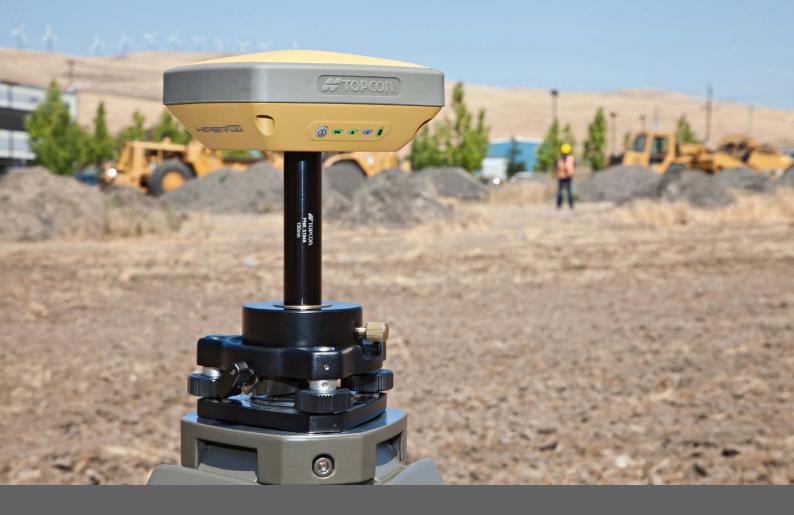

# Smart design

An innovative combination of compact and lightweight engineering within a tight environmentally sealed form – guaranteed to survive a 2 m concrete drop.

#### Fence Antenna™

Compared to competitive options, the proven Fence Antenna technology isolates each signal and reduces noise delivering unparalleled results.

For more information: topconpositioning.com/hiper-sr