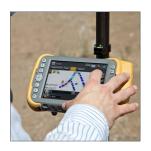

With the press of just one button, the LN-100 automatically self-levels and is ready for action. Fire-up its hand-held, touch-screen controller and you are ready to go to work.

With the wireless controller, call up simple point layout or large CAD drawings—right in the palm of your hand, anywhere on the site. Display the design point or line that needs to be staked out, touch it, and the LN-100 laser immediately points to the exact location. It can also lock onto a prism and guide you to the next design points. One-person layout has never been this easy.