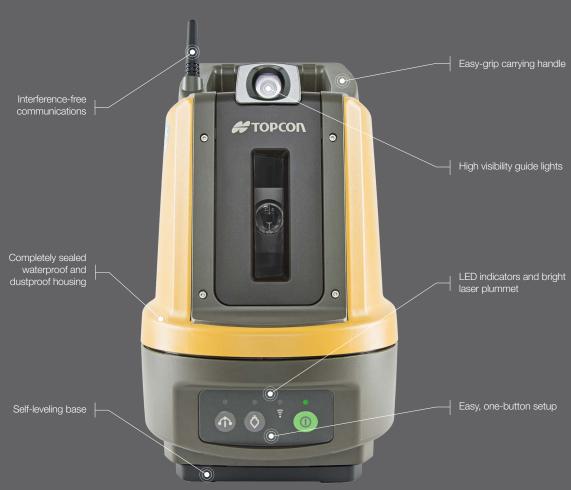

With the press of just one button, the LN-100 automatically self-levels and is ready for action. Fire-up its hand-held, touch-screen controller and you are ready to go to work.

With the wireless controller, call up simple point layout or large CAD drawings—right in the palm of your hand, anywhere on the site. Display the design point or line that needs to be staked out, touch it, and the LN-100 laser immediately points to the exact location. It can also lock onto a prism and guide you to the next design points. One-person layout has never been this easy.

| Accuracy                |                                                           |
|-------------------------|-----------------------------------------------------------|
| Range                   | 0.9 m – 100 m                                             |
| Positioning<br>Accuracy | ±3 mm                                                     |
| Vertical Coverage       | ±25° up to 22 m range<br>±10 m height<br>22 - 100 m range |
| Horizontal Rotation     | 360°                                                      |
| Guide Light             | Range: ~100 m<br>V: ±12°, H: 8°                           |
| Hardware                |                                                           |
| Laser Plummet           | Integrated                                                |
| Auto Leveling           | Self leveling (±3°)                                       |

| LED indicators for leveling                                 |
|-------------------------------------------------------------|
| Wireless 802.11n/b/g                                        |
| Power, battery level,<br>communcation, and<br>self-leveling |
| 5 Hours (1 battery)                                         |
|                                                             |
| IP65                                                        |
| 185 x 196 x 295 mm                                          |
| ~ 4 kg (including batteries and antenna)                    |
|                                                             |

#### Kit components

- LN-100 3D Layout Navigator
- BDC70 batteries (2x)
- Battery charger
- Carrying case
- Manual CD

• Completely sealed housing

Rugged compact design

• Waterproof – dustproof design

Small and lightweight

Easy to carry

- Easy setup and operationOn the ground or decking
- Mounts on tripod or column clamp
- Automatic self-leveling
- Alerts user if disturbed