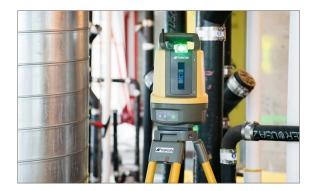

From traditional utility layout, to foundations, electrical, plumbing, walls, ceilings, HVAC, and much more, layout anything on the job site up to 100 m away. Never before has construction layout been so powerfully simple.

Easy to carry

- Easy setup and operationOn the ground or decking
- Mounts on tripod or column clamp
- Automatic self-leveling
- Alerts user if disturbed