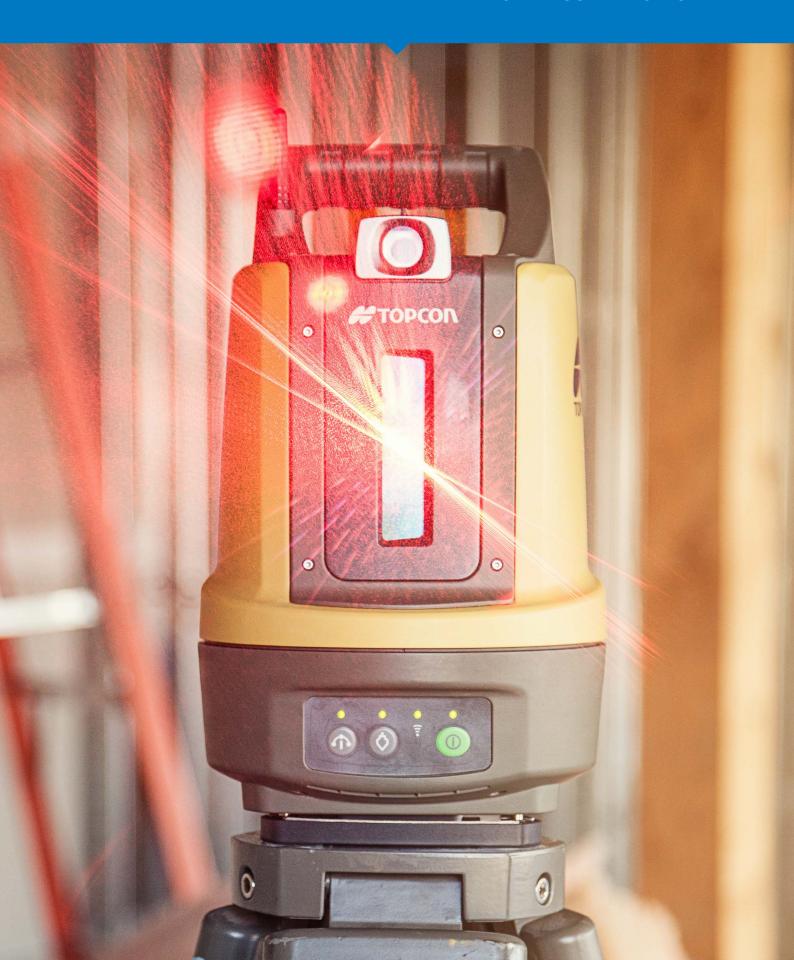

#### The world's first 3D positioning system designed specifically for construction layout

The first time you see it you know it's unlike anything you've seen before. Its clean, innovative design tells you that the LN-100 is a game changer. The LN-100 strips away complexity to deliver an easy-to-use tool dedicated to construction layout. The LN-100 utilizes Topcon's time-proven laser and robotic total station technologies to create a totally new tool that's easy to use, without sacrificing the accuracy and versatility demanded for all types of construction layout.

With the press of just one button, the LN-100 automatically self-levels and is ready for action. Fire-up its hand-held, touch-screen controller and you are ready to go to work.

With the wireless controller, call up simple point layout or large CAD drawings—right in the palm of your hand, anywhere on the site. Display the design point or line that needs to be staked out, touch it, and the LN-100 laser immediately points to the exact location. It can also lock onto a prism and guide you to the next design points. One-person layout has never been this easy.

#### 3D layout tool

The LN-100 is a compact, self-leveling, easy-to-setup 3D layout tool designed for construction layout. Use the LN-100 instead of theodolites tapes or other layout tools. Compact, rugged and very light weight, the LN-100 is ideal for construction layout and as-builts.