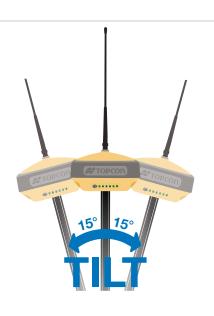

## TILT - Topcon Integrated Leveling Techn ology

The HiPer VR incorporates a revolutionary 9-axis inertial measurement unit (IMU) and an ultra-compact 3-axis eCompass. This advanced technology compensates for mis-leveled and out of plumb field measurements by as much as 15 degrees.

Awkward shots on steep slopes or hard to reach spots are now a breeze with TILT.