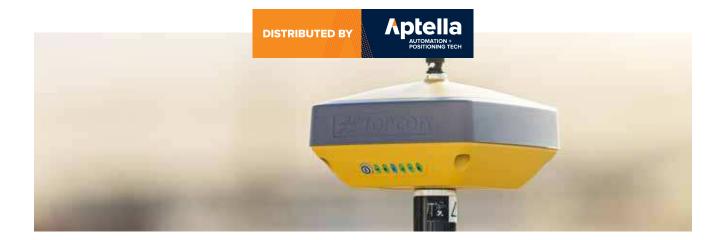

# Versatile GNSS Receiver

HiPer VR

# Complete, Cutting-edge Performance HiPer VR

#### **Better form and function**

The HiPer VR is versatile and rugged, designed with the most advanced GNSS technology delivering precise measurements in the most challenging of environments. Topcon patented Universal Tracking Channels™ technology provides the industry's most efficient approach in identifying and using every satellite signal. All constellation signals are tracked automatic ally from any available channel. Thus, reaching maximum performance with a reduced number of channels.

Easy to learn and use, this versatile solution with signal scrubbing Fence Antenna® provides ultimate signal lock, high-accuracy RTK positioning, multiple communication configurations and LongLink™ interference-free communication that will help complete your work with precision and speed.