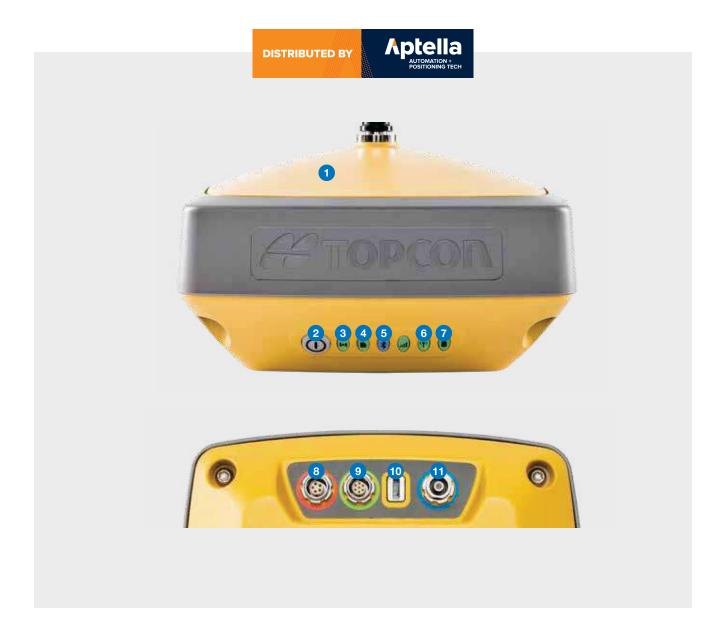

- 1 Fence Antenna®
- 2 Power Button
- 3 Status
- 4 Recording

- 5 Bluetooth®
- 6 RxTx
- 7 Battery
- 8 Power Input

- 9 Serial
- 10 Micro USB
- 111 External GNSS Antenna