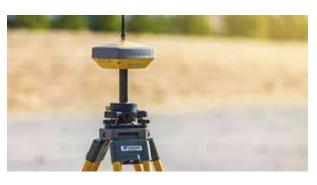

## TILT - Topcon Integrated Leveling Techn ology

The HiPer VR incorporates a revolutionary 9-axis inertial measurement unit (IMU) and an ultra-compact 3-axis eCompass. This advanced technology compensates for mis-leveled and out of plumb field measurements by as much as 15 degrees.

Awkward shots on steep slopes or hard to reach spots are now a breeze with TILT.