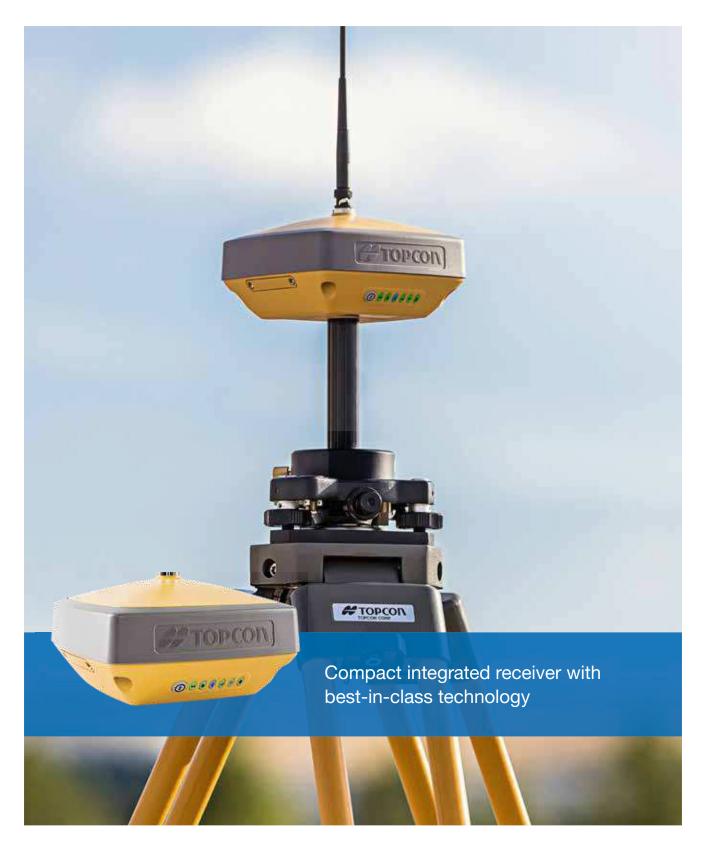

# Versatile GNSS Receiver

HiPer VR

# Complete, Cutting-edge Performance HiPer VR

#### **Better form and function**

The HiPer VR is versatile and rugged, designed with the most advanced GNSS technology delivering precise measurements in the most challenging of environments. Topcon patented Universal Tracking Channels™ technology provides the industry's most efficient approach in identifying and using every satellite signal. All constellation signals are tracked automatic ally from any available channel. Thus, reaching maximum performance with a reduced number of channels.

Easy to learn and use, this versatile solution with signal scrubbing Fence Antenna® provides ultimate signal lock, high-accuracy RTK positioning, multiple communication configurations and LongLink™ interference-free communication that will help complete your work with precision and speed.