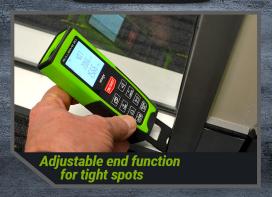

## Features

- 80m range
- Measure area, length, cubic and Pythagoras
- Tilt function for angle measuring and indirect
- Adjustable end function
- 99 Measurement recall
- Belt pouch

| SPECIFICATIONS                | 008-10BE80        |
|-------------------------------|-------------------|
| Measuring Range               | 0.05m - 80m       |
| Measuring Precision (Typical) | ±1.5mm            |
| Laser Class                   | 11                |
| Laser Type                    | 620-690 nm,<1mW   |
| Туре                          | Indoor/outdoor    |
| Battery                       | 2 x 1.5V AAA      |
| Battery Life                  | 5000 measurements |
| Operation Temperature         | -10°C + 50°C      |
| Size (mm)                     | 121 x 45 x 25     |