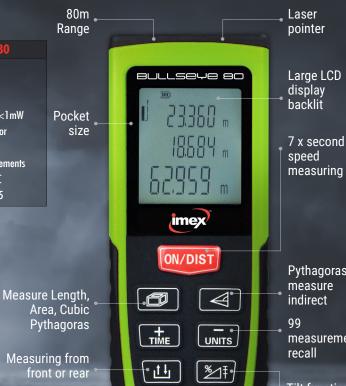

## **Laser Distance Measuring**

The new generation in Laser Distance Measuring incorporates the fast engine measuring technology with high accuracy in a robust housing for the optimum in affordable professional measuring. Includes a tilt function to calculate angles and 99 measurement recall for class leading measuring. 80m

## Features

- 80m range
- Measure area, length, cubic and Pythagoras
- Tilt function for angle measuring and indirect
- Adjustable end function
- 99 Measurement recall
- Belt pouch

| SPECIFICATIONS                | 008-10BE80        |
|-------------------------------|-------------------|
| Measuring Range               | 0.05m - 80m       |
| Measuring Precision (Typical) | ±1.5mm            |
| Laser Class                   | 11                |
| Laser Type                    | 620-690 nm,<1mW   |
| Туре                          | Indoor/outdoor    |
| Battery                       | 2 x 1.5V AAA      |
| Battery Life                  | 5000 measurements |
| Operation Temperature         | -10°C + 50°C      |
| Size (mm)                     | 121 x 45 x 25     |

**Pythagoras** 

99 measurement

Tilt function

Heavy duty casing

Angle in°

front or rear

Backlit display

When accuracy matters... Imex it!