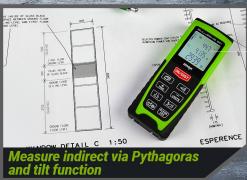

## Features

- 80m range
- Measure area, length, cubic and Pythagoras
- Tilt function for angle measuring and indirect
- Adjustable end function
- 99 Measurement recall
- Belt pouch

| SPECIFICATIONS                | 008-10BE80        |
|-------------------------------|-------------------|
| Measuring Range               | 0.05m - 80m       |
| Measuring Precision (Typical) | ±1.5mm            |
| Laser Class                   | 11                |
| Laser Type                    | 620-690 nm,<1mW   |
| Туре                          | Indoor/outdoor    |
| Battery                       | 2 x 1.5V AAA      |
| Battery Life                  | 5000 measurements |
| Operation Temperature         | -10°C + 50°C      |
| Size (mm)                     | 121 x 45 x 25     |

**Pythagoras** 

99 measurement

Tilt function

Heavy duty casing

Angle in°

front or rear

Backlit display

When accuracy matters... Imex it!