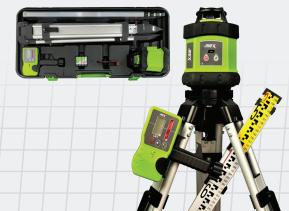

The new generation of entry level rotating laser from iMEX, the E60 is an economical laser for general set-out and levelling and comes in a hard carry case complete with an elevating tripod and 3mm staff.

- Self levelling
- 300m dia range
- One button function
- 3yr warranty
- Includes detector, tripod and 3m staff

Available from your local reseller: