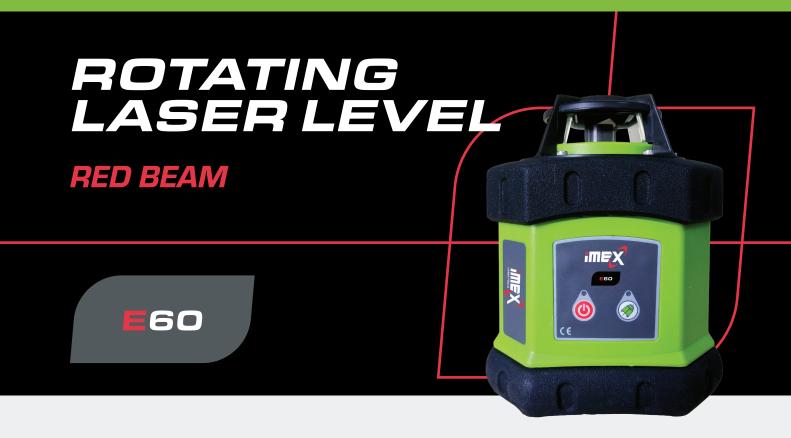

The new generation of entry level rotating laser from iMEX, the E60 is an economical laser for general set-out and levelling and comes in a hard carry case complete with an elevating tripod and 3mm staff.

- Self levelling
- 300m dia range
- One button function
- 3yr warranty
- Includes detector, tripod and 3m staff

Available from your local reseller: