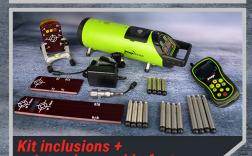

8Ah Lithium battery

0

Large backlit display

Battery Indicator

Sealed for IP68 waterproof

All metal housing imex) IPL3TR

Fits a 100mm pipe

Screw in metal legs to suit 150, 200, 250, 300, 400 & 500mm (6",8",10",12",16",20")

## Features

- 300m (1000') range
- Electronic levelling
- Auto tracks target plate
- -20% to +30% gradient
- Lock-out grade (for solar farm pile driving)
- 8Ah lithium-ion rechargeable
- IP68 submersible
- 1.5mm @30m (1/16" @ 100') accuracy
- LCD display remote pick-up 100m (300') from unit

Remote control

CALIBRATION CERTIFICATE

www.imexlasers.com