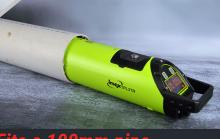

## PIPE LASERS PLOTE | Red Beam | Green Beam

NEW RELEASE

The all new Imex IPL3 series pipe drainage lasers have new wireless remote setting, auto track on-grade and the capability of fitting a 100mm (4") PVC pipe. With interchangeable feet for a variety of pipe sizes, a huge -20% to +40% grade and fully submersible IP68 rating the new Imex pipe lasers are set up for the most demanding tasks.

8Ah Lithium battery

0

Large backlit display

Battery Indicator

Sealed for IP68 waterproof

All metal housing imex) IPL3TR

Fits a 100mm pipe

Screw in metal legs to suit 150, 200, 250, 300, 400 & 500mm (6",8",10",12",16",20")