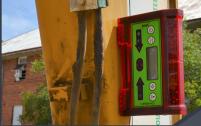

200m (650') pick-up

135mm (5 1/2") detection

Course, fire setting

55mm (2 1/4") window

Staff bracket

Backlit LCD

Sound indicator

ON/OFF switch Magnets

**SPECIFICATIONS** 

Detector Range
Detector Accuracy

Detector Receiving Range Detection Wavelength

Temp. Range

Storage
Waterproof/Shockproof

012-MR240

200m (650') Fine +/- 5mm (1/4")

Course +/- 12.5mm (1/2")

240°

630nm - 780nm

DC 6V (AAx4)

- 20°C + 50°C - 30°C + 60°C

IP66

3yr warranty

When accuracy matters... Imex it!