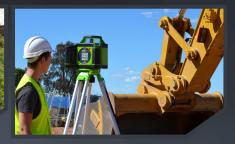

## MR240

The great all-rounder machine control receiver from IMEX has a 240° pick-up and can be used as a standalone detector on a staff or as a machine control receiver on an excavator, skid steer loader or small grader. Great for maximum site-setout efficiency.