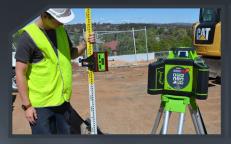

## MR240

The great all-rounder machine control receiver from IMEX has a 240° pick-up and can be used as a standalone detector on a staff or as a machine control receiver on an excavator, skid steer loader or small grader. Great for maximum site-setout efficiency.

200m (650') pick-up

135mm (5 1/2") detection

Course, fire setting

55mm (2 1/4") window

Staff bracket

Backlit LCD

Sound indicator

ON/OFF switch Magnets