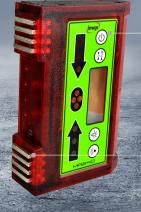

200m (650') pick-up

135mm (5 1/2") detection

Course, fire setting

55mm (2 1/4") window

Staff bracket

Backlit LCD

Sound indicator

ON/OFF switch Magnets

**SPECIFICATIONS** 

Detector Range
Detector Accuracy

Detector Receiving Range Detection Wavelength

Temp. Range

Storage
Waterproof/Shockproof

012-MR240

200m (650') Fine +/- 5mm (1/4")

Course +/- 12.5mm (1/2")

240°

630nm - 780nm

DC 6V (AAx4)

- 20°C + 50°C - 30°C + 60°C

IP66

3yr warranty

When accuracy matters... Imex it!