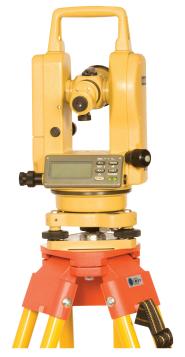

## Electronic Theodolite ET 1005

A great all-round theodolite equipped with a stable compensator, robust all metal housing and straight forward press-button operation.

- 30 x magnification
- 5" accuracy
- Port for RS232 data export to P.G.
- Back light illumination for poor light situations
- Re-chargeable batteries