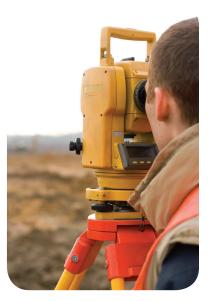

## Laser Theodolite HLT-05

Built for precision, speed and durability the HLT Theodolite incorporates a laser beam sight to a specific point.

This eliminates the need to sight and focus optically through the eye piece.