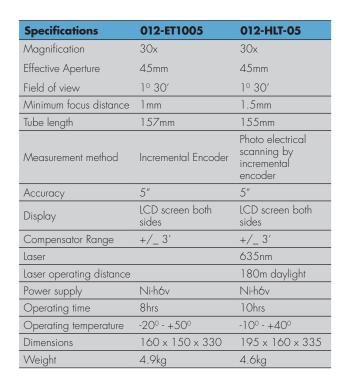

## Electronic Theodolite ET 1005

A great all-round theodolite equipped with a stable compensator, robust all metal housing and straight forward press-button operation.

- 30 x magnification
- 5" accuracy
- Port for RS232 data export to P.G.
- Back light illumination for poor light situations
- Re-chargeable batteries

## Laser Theodolite HLT-05

Built for precision, speed and durability the HLT Theodolite incorporates a laser beam sight to a specific point.

This eliminates the need to sight and focus optically through the eye piece.

- 30 x magnification
- 5" accuracy
- Port for RS232 data export to PC
- Back light illumination for poor light conditions
- Re-chargeable batteries