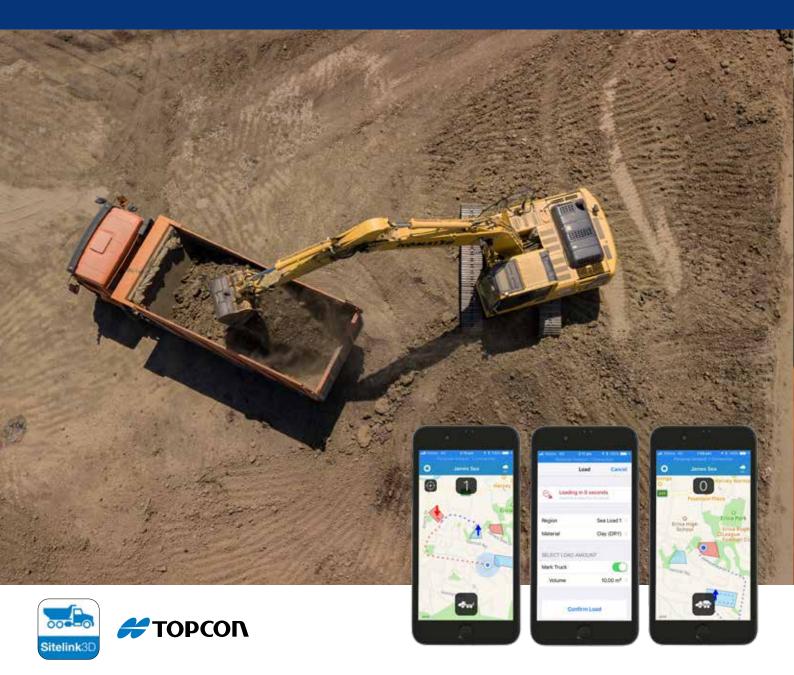

### Topcon Haul App

Hardware-free digital records of load and dump cycles to increase productivity, save time and save money.

- **Cost effective:** no hardware required, drivers simply download the Topcon Haul app on their iPhone or Android device
- Accurate records: app tracks hauls, load and dump metrics
- **Time savings:** App automatically finds nearby sites and records delays to improve routing

#### **Digital Loading Records**

- · Automatic records when loaded by loader or excavator with on-board scales
- Automatic records when stopped in designated load area
- Easy manual entries available by tapping the load icon
- Excavators and loaders without on-board scales can use the Haul App to assign weights to trucks they fill

#### **Digital Dumping Records**

- Automatic records by stopping in a designated dump area
- Easy manual entries by tapping the dump icon