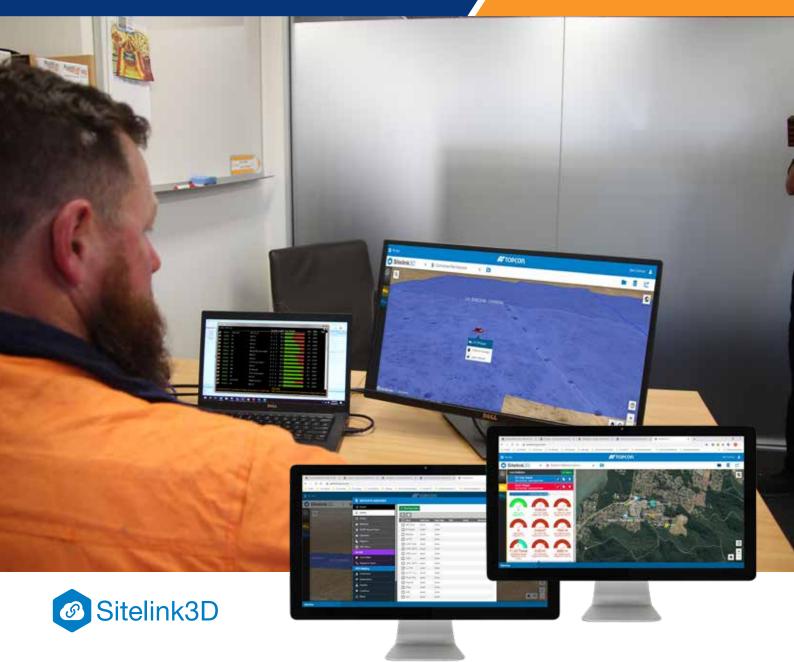

# Topcon SiteLink 3D V2

An easy to use, cloud-based platform to manage all your assets and data, visualisation and reporting

- Increase productivity with live performance metrics: event-driven, real-time performance tracking on haul cycles with live statistics widgets
- Efficiently manage multiple jobs: create and manage multiple sites and projects, with defined user roles and access levels, as well as file and metadata management
- Keep an eye on progress: overlay design files, alignments and drone imagery to visualise the project in 2D or 3D. Track all connected machines
- Customise to suit your project needs: create regions, materials, activities, delays, shift plans, operator and asset lists. Also supports material bulking factors and states
- Integrates to your workflow: supports import/export to multiple industry-standard formats