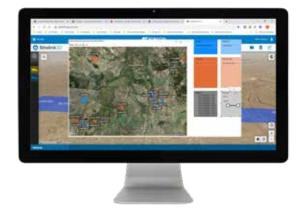

# Topcon SiteLink 3D V2

An easy to use, cloud-based platform to manage all your assets and data, visualisation and reporting

- Increase productivity with live performance metrics: event-driven, real-time performance tracking on haul cycles with live statistics widgets
- Efficiently manage multiple jobs: create and manage multiple sites and projects, with defined user roles and access levels, as well as file and metadata management
- Keep an eye on progress: overlay design files, alignments and drone imagery to visualise the project in 2D or 3D. Track all connected machines
- Customise to suit your project needs: create regions, materials, activities, delays, shift plans, operator and asset lists. Also supports material bulking factors and states
- Integrates to your workflow: supports import/export to multiple industry-standard formats