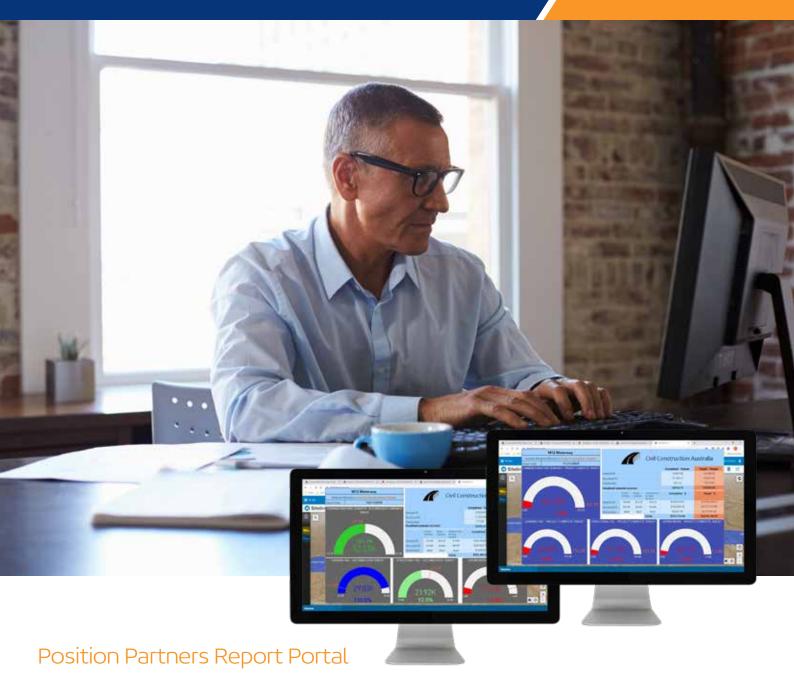

Critical metrics at a glance with our customisable reporting dashboard

- Fully customisable for your project requirements
- Simple visualisation on an easy to read dashboard showing daily productivity versus targets by material type, with custom mapping to filter by time, material, operator, tonnes and regions
- Tonnages & Costs Gauges
- Actuals vs Targets at current time
- Actuals vs Project-Complete Targets
- Secure & 24/7