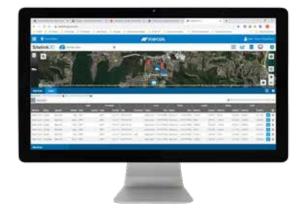

Critical metrics at a glance with our customisable reporting dashboard

- Fully customisable for your project requirements
- Simple visualisation on an easy to read dashboard showing daily productivity versus targets by material type, with custom mapping to filter by time, material, operator, tonnes and regions
- Tonnages & Costs Gauges
- Actuals vs Targets at current time
- Actuals vs Project-Complete Targets
- Secure & 24/7