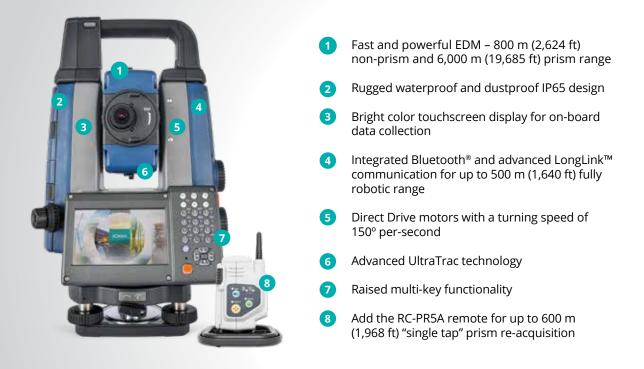

- 10 Hz update rates for faster more efficient staking
- 150°/sec turning speed for exceptional productivity
- 30% smaller and lighter than any other Sokkia series robotic instrument
- Stay productive, stay confident with UltraTrac<sup>™</sup> prism lock technology
- GNSS hybrid ready so you can handle any job site
- Five-year UltraSonic motor warranty

#### **Ultra powerful**

Improved, intelligent Ultrasonic motor control provides smoother operation with less wear and tear. Ideal for survey or vertical construction, the solution is designed to stake or layout more points in less time even in challenging conditions.

#### Ultra accurate

UltraTrac<sup>™</sup> prism tracking utilizes optical sensing combined with high-speed Ultrasonic motor control. Whether working at a distance or up close, the instrument maintains prism lock making you more productive in any environment.

#### **Ultra productive**

Combine and conquer with our hybrid solutions that utilize both GNSS and robotics so you can capture the shot, regardless of tree cover, loss of line of sight, or hard to reach points. Tackle any project in a fraction of the time.