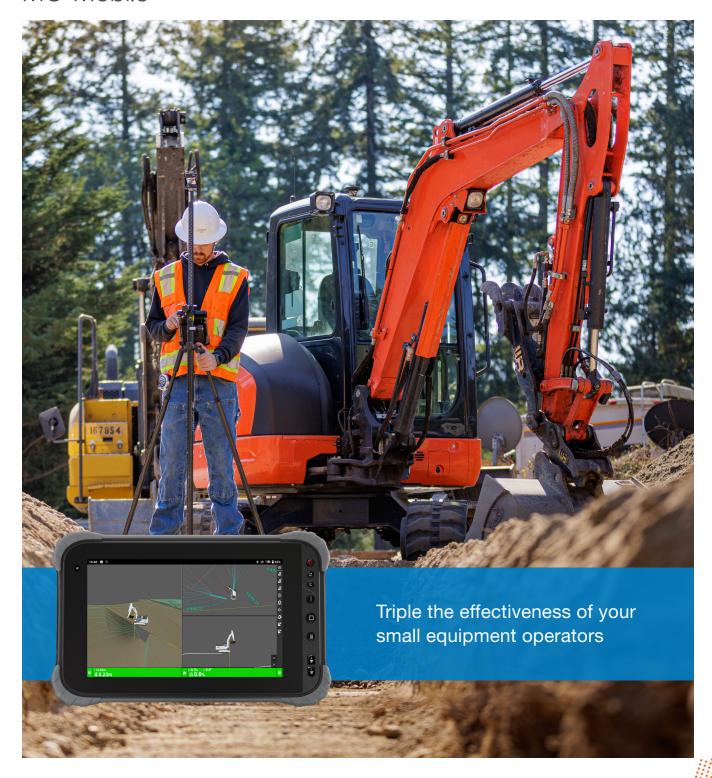

## Measure, design and build in a single solution

MC-Mobile

MC-Mobile

# Our experience in machine control and layout, now combined in one effective solution

We have combined key technologies from both machine control and surveying to increase efficiencies and reduce wait times due to staffing needs for your small- and medium-sized jobsite projects. The MC-Mobile solution is based on our diverse technology experience in the construction and surveying industries.

MC-Mobile equips you to easily use or create the same digitized machine control design files to perform layout, construction and verification of your jobs.