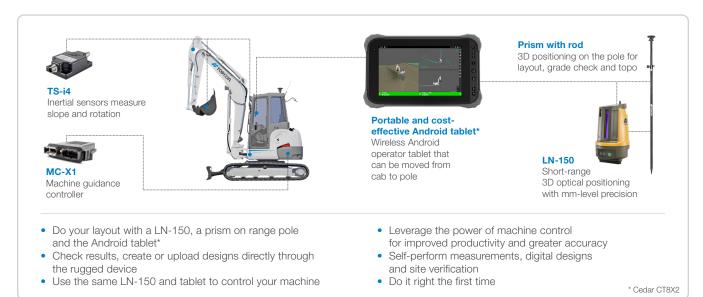

## 3-in-1 system

- Measure / design
- Build with machine control
- Layout / grade-checking
- As-built / verification

MC-Mobile equips you to easily use or create the same digitized machine control design files to perform layout, construction and verification of your jobs.

### Digitize the way you work

MC-Mobile unlocks the digital construction site for all contractors that want the power of streamlined machine control and layout processes.

Digital plans are the industry norm for larger projects, yet many contractors still use physical drawings to perform their work. MC-Mobile makes converting paper drawings into digital plans a quick, easy and affordable process. MC-Mobile can turn 3D reality into useful digital plans with minimal training.