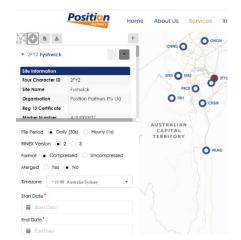

Features for AllDayRTK PLUS and RINEX users include:

- Improved "Add to Cart" functionality.
- Select either Compressed or Uncompressed files.
- Select either Merged or Unmerged files.
- Time picks in local time e.g. Time zone Australian Eastern Standard Time (AEST) etc.
- Customised API for automated RINEX workflows suitable for large volumes or project work.

Download limits increased per request.

- Daily Range increased from 14 days --> 90 days.
- Hourly range increased from 36 hours -- > 72 hours.
- Download size limits increased from 250mb --> 1000mb.