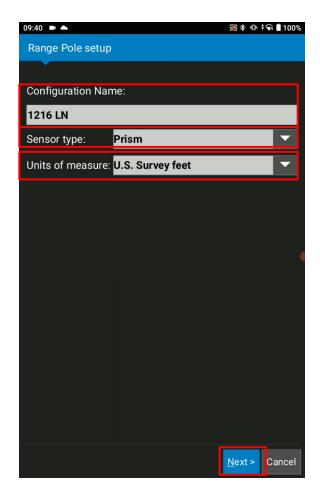

## **Create Machine File**

- Name the machine file
- Sensor type: prism
- Select the units
- Instrument: LN Series
- Vertical prism height: The height to the center of the prism from the edge of the pole
- Prism constant
- -7.0 mm for ATP1 & ATP2 360 prism
- -2.0 mm for A7 360 prism