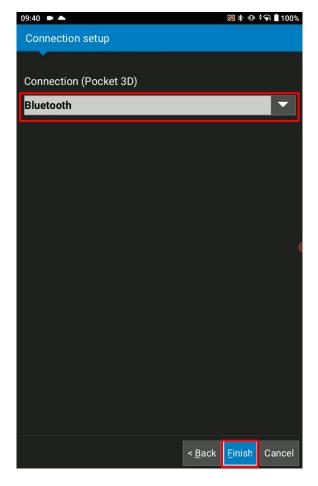

## **Create Machine File**

Select Bluetooth > Finish

Publish Date: 17 April 2023 Document Version: SQG2065-RevA Software Version: 4