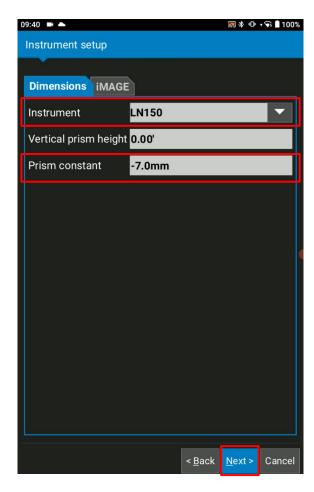

## **Create Machine File**

- Name the machine file
- Sensor type: prism
- Select the units
- Instrument: LN Series
- Vertical prism height: The height to the center of the prism from the edge of the pole
- Prism constant
- -7.0 mm for ATP1 & ATP2 360 prism
- -2.0 mm for A7 360 prism