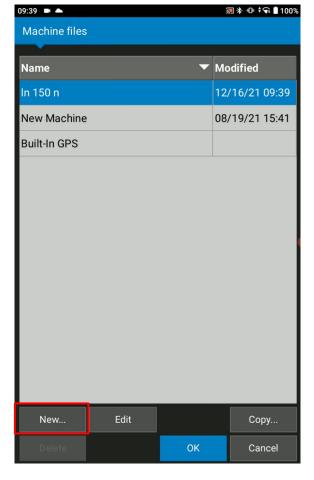

## **Create Machine File**

This is to create a machine file configuration in order to connect to the LN-150

- Tap Control > Machine Setup
- Tap New

Publish Date: 17 April 2023 Document Version: SQG2065-RevA Software Version: 2