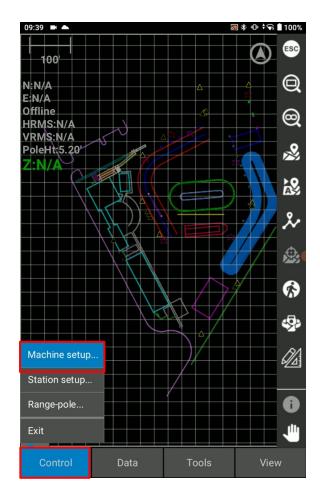

## **Create Machine File**

This is to create a machine file configuration in order to connect to the LN-150

- Tap Control > Machine Setup
- Tap New

Publish Date: 17 April 2023 Document Version: SQG2065-RevA Software Version: 2